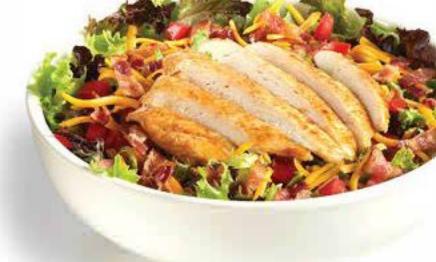

#### **GRILLED OR CRISPY CHICKEN CLUB SALAD\*** (390-450 cal) \$12.99

Club Salad

Grilled chicken breast or lightly breaded chicken tenders served on seasonal greens with chopped Applewood smoked bacon, fresh diced tomatoes, shredded Wisconsin Cheddar cheese & choice of dressing.