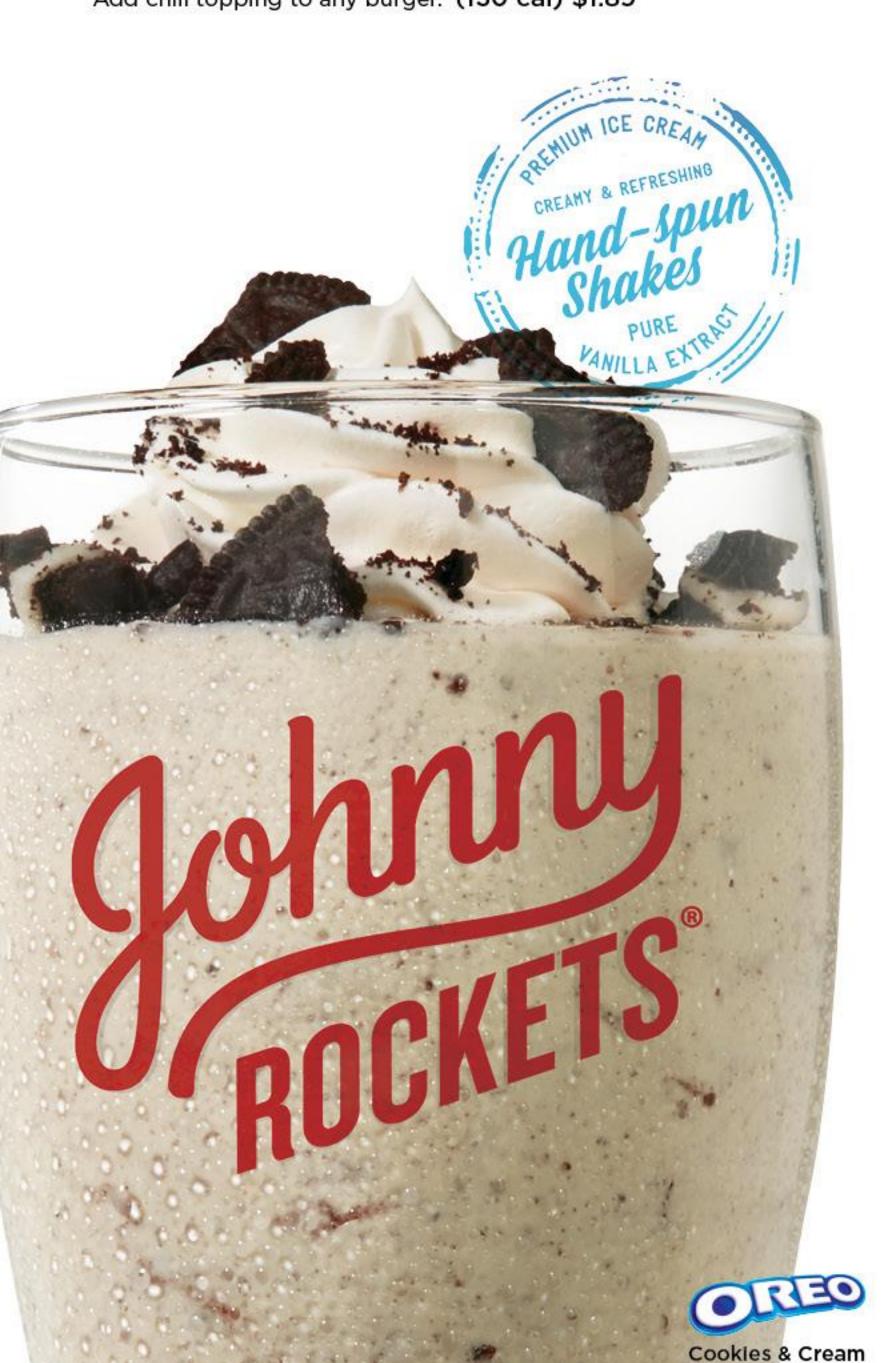

## DELUXE \$7.99

- Oreo® Cookies & Cream (920 cal)
- Strawberry Oreo® Crumble (970 cal)
- · Peanut Butter (1160 cal)
- Chocolate Peanut Butter (1230 cal)
- Peanut Butter Banana (1170 cal)
- · Chocolate Banana (960 cal)
- Strawberry Banana (860 cal)
- Chocolate Strawberry Kiss (880 cal)
- Banana (810 cal)