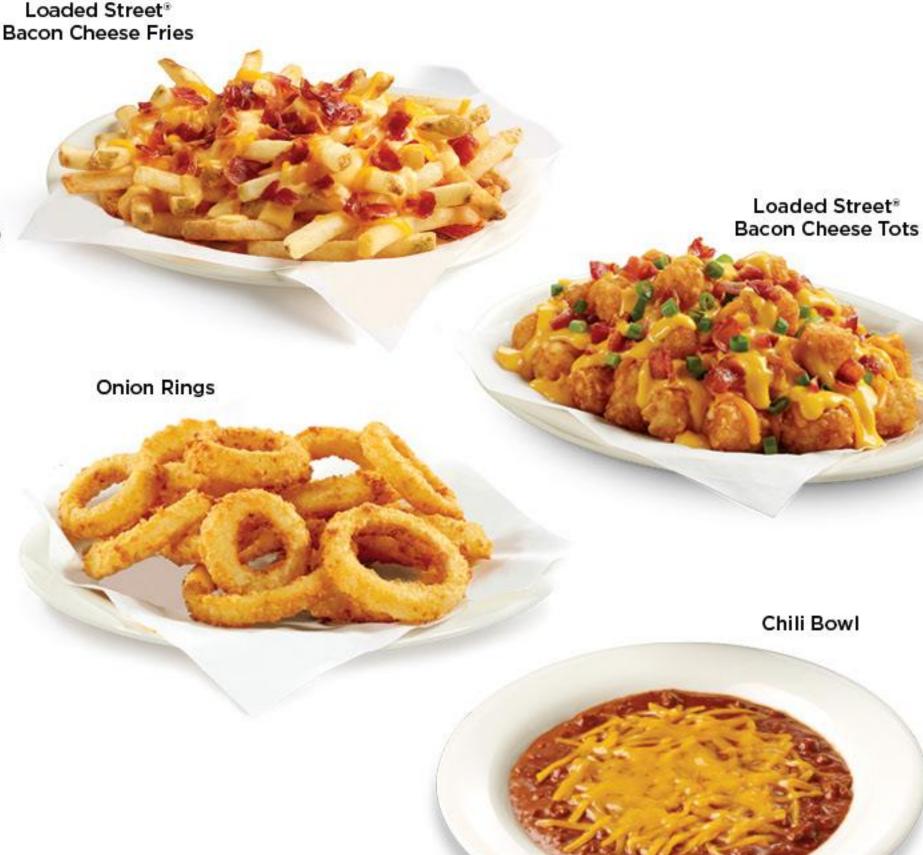

## LOADED STREET® FRIES

FRIES (330 cal) \$4.99

CHEESE FRIES (540 cal) \$6.49

CHILI CHEESE FRIES (1050 cal) \$7.99

BACON CHEESE FRIES (880 cal) \$7.99

### LOADED STREET® TOTS

TOTS (590 cal) \$4.99

CHEESE TOTS (830 cal) \$6.49

CHILI CHEESE TOTS (1090 cal) \$7.99

BACON CHEESE TOTS (910 cal) \$7.99

## ONION RINGS

Sliced onions in crunchy sourdough breadcrumbs. (970 cal) \$6.49

### CHILI BOWL

Topped with Wisconsin Cheddar cheese and chopped onion. (570 cal) \$7.49

Add chili topping to any burger. (130 cal) \$1.89