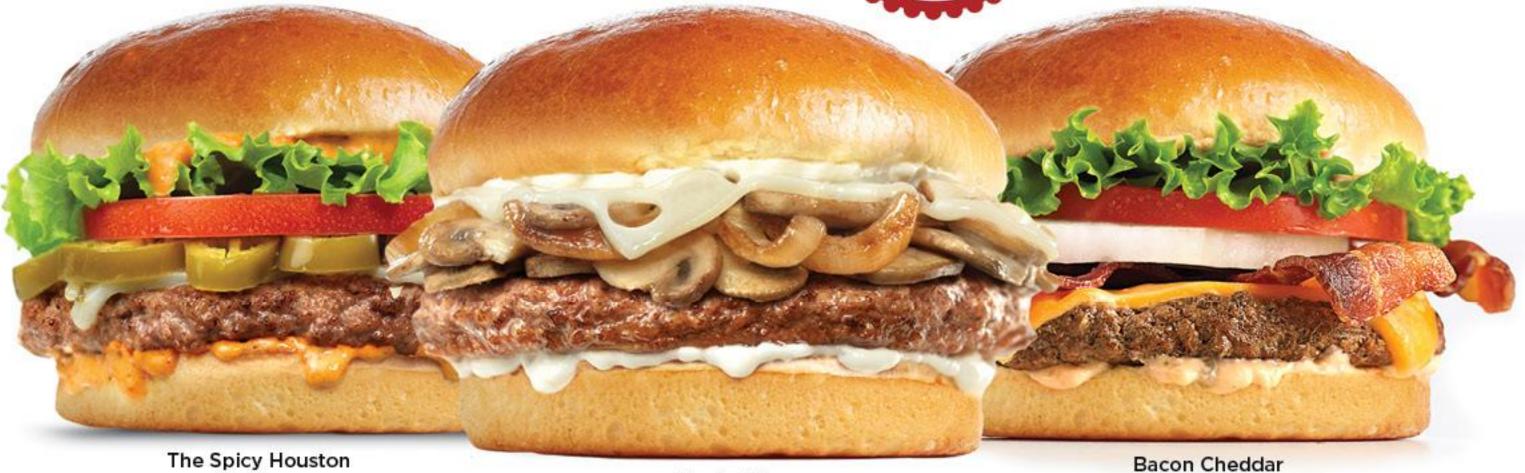

#### THE SPICY HOUSTON\*

Spicy jalapeños, Pepper Jack cheese, crisp leaf lettuce, fresh tomato & our Smokin' Chipotle Ranch.

Single (690-950 cal) \$11.49 • Double (880-1140 cal) \$13.49

#### BACON CHEDDAR\*

Thick-cut Applewood smoked bacon, Wisconsin Cheddar cheese, crisp leaf lettuce, fresh tomato, sliced onion & Special Sauce.

Single (810-1070) \$11.99 • Double (1170-1430 cal) \$13.99