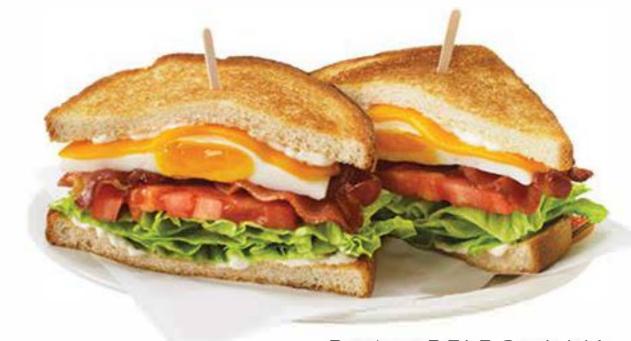

#### BREAKFAST B.E.L.T. SANDWICH\* (840 cal) \$10.99

Fried egg, Wisconsin Cheddar cheese, Applewood smoked bacon, crisp leaf lettuce, fresh tomato and mayonnaise on sourdough toast.\*

Breakfast B.E.L.T. Sandwich\*