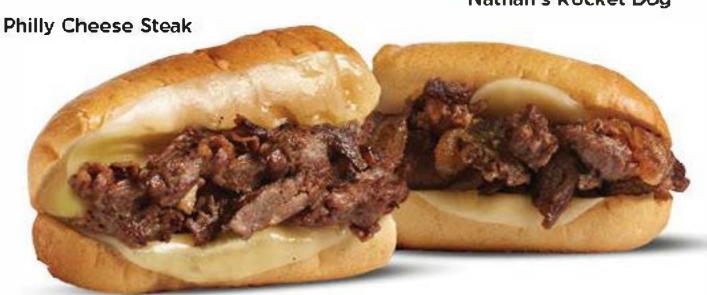

#### **PHILLY CHEESE STEAK\*** (910-1170 cal) \$11.75

Thinly sliced sirloin steak, grilled to perfection, mixed with caramelized onions, topped with Provolone cheese. Served on an authentic hearth-baked Amoroso roll.

#### **ROCKET DOG** (590-850 cal) \$6.99

Nathan's Famous all-beef frank served with your choice of ketchup, mustard, relish or chopped onion.